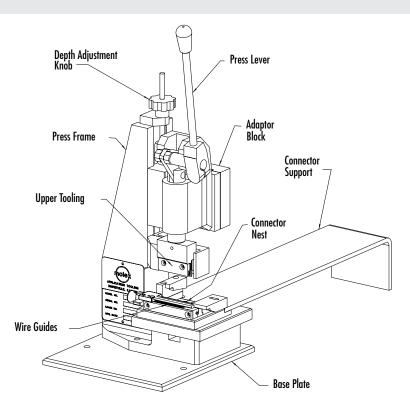

### **Operation**

The operator loads a connector into the nest and inserts the wires into position. The operator then pulls down on the press lever, terminating the connector and wires. The operator then removes the harness and the process is complete.